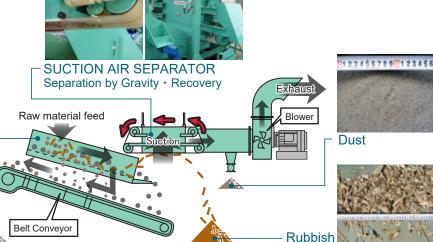

## **NAS1200T**

This NAS1200T system sucks the light-weight rubbish by its powerful suction and separation.

The sucking power is adjustable enabling the production of the high-quality products.

The suction air filter is fitted to 1200mm wide screen. The other type of the screen (excluding steep inclination type) can be fitted instead with minor adjustment.

### **Features**

**SCREEN** 

Separation by size

- The specially designed 1-deck screen gives lower feed height.
- Powerful suction of the vinyl products, paper and wood chips.
- Continuous discharge of the wastes by the mesh belt.

**Product** 

- The suction power and the height of suction is adjustable.
- Thanks to the compact design, the installation and relocation are easy.

### **Applications**

- Quality improvement of the asphalt and concrete recycled products.
- Rejection of the light-weight wastes from the mixed industrial wastes.

### Names of components

- 1 Belt Conveyor
- (2) Control Panel
- ③ NRE4101 (4'x10' 1-deck screen)
- 4 AS1200 (Air separator)
- (5) TC15 (Axial flow cyclone)
- 6 Blower