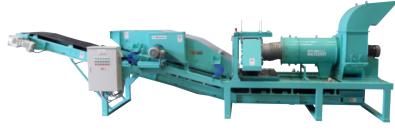

# **NAS1200T**

# SUCTION AIR SEPARATOR UNIT

SUCTION AIR SEPARATOR UNIT

## **NAS1200T**

This NAS1200T system sucks the light-weight rubbish by its powerful suction and separation.

The sucking power is adjustable enabling the production of the high-quality products.

The suction air filter is fitted to 1200mm wide screen. The other type of the screen (excluding steep inclination type) can be fitted instead with minor adjustment.

### Names of components

- 1 Belt Conveyor
- (2) Control Panel
- ③ NRE4101 (4'x10' 1-deck screen)
- 4 AS1200 (Air separator)
- (5) TC15 (Axial flow cyclone)
- 6 Blower